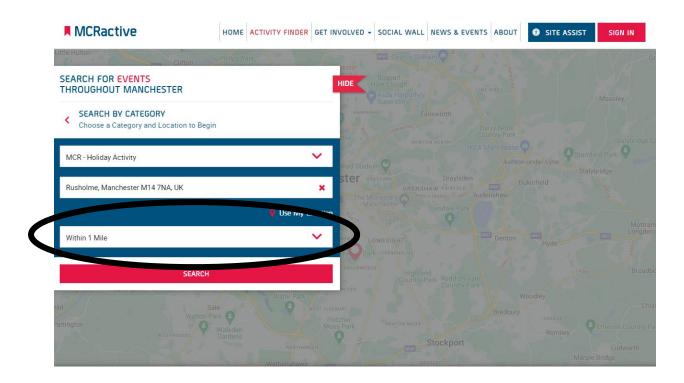

## Go to https://www.mcractive.com/find-activity

| MCRactive                                                                                | HOME ACTIVITY FINDER | GET INVOLVED - SOCIAL WALL NEW                                    |                                    | E ASSIST SIGN IN |
|------------------------------------------------------------------------------------------|----------------------|-------------------------------------------------------------------|------------------------------------|------------------|
| SEARCH FOR EVENTS<br>THROUGHOUT MANCHESTER                                               | Drachurch            | HIDE Boggart<br>HIDE Hole Clough<br>Adda Harpurhey<br>Systemstore |                                    |                  |
| <ul> <li>SEARCH BY CATEGORY</li> <li>Choose a Category and Location to Beging</li> </ul> | 1                    | HABPURHEY Failswo                                                 |                                    |                  |
| MCR - Holiday Activity                                                                   |                      | ihad Stadium                                                      |                                    |                  |
| Rusholme, Manchester M14 7NA, UK                                                         | 🌻 Use My Lo          | X OPENSHAW<br>The Monastery Astronoma A                           |                                    |                  |
| Within 1 Mile                                                                            |                      | SHOLME LONGSIGHT                                                  |                                    |                  |
| SEARCH                                                                                   |                      | Highfield<br>Country Park                                         |                                    |                  |
| artington                                                                                |                      | EST DIDEBURY<br>Filtcher<br>Moss Park<br>HEATON MOOR              | Woodley<br>Bredbury<br>crea<br>Ror |                  |