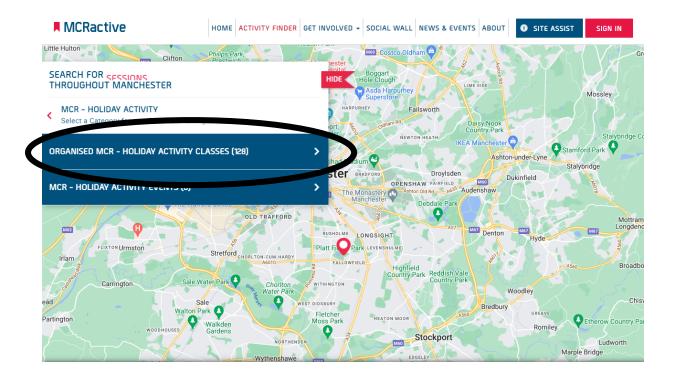

## Go to https://www.mcractive.com/find-activity

| MCRactive                                                                                | HOME ACTIVITY FINDER | GET INVOLVED - SOCIAL WALL NEW                                    |                                    | E ASSIST SIGN IN |
|------------------------------------------------------------------------------------------|----------------------|-------------------------------------------------------------------|------------------------------------|------------------|
| SEARCH FOR EVENTS<br>THROUGHOUT MANCHESTER                                               | Drachurch            | HIDE Boggart<br>HIDE Hole Clough<br>Adda Harpurhey<br>Systemstore |                                    |                  |
| <ul> <li>SEARCH BY CATEGORY</li> <li>Choose a Category and Location to Beging</li> </ul> | 1                    | HABPURHEY Failswo                                                 |                                    |                  |
| MCR - Holiday Activity                                                                   |                      | ihad Stadium                                                      |                                    |                  |
| Rusholme, Manchester M14 7NA, UK                                                         | 🌻 Use My Lo          | X OPENSHAW<br>The Monastery Astronoma A                           |                                    |                  |
| Within 1 Mile                                                                            |                      | SHOLME LONGSIGHT                                                  |                                    |                  |
| SEARCH                                                                                   |                      | Highfield<br>Country Park                                         |                                    |                  |
| artington                                                                                |                      | EST DIDEBURY<br>Filtcher<br>Moss Park<br>HEATON MOOR              | Woodley<br>Bredbury<br>crea<br>Ror |                  |