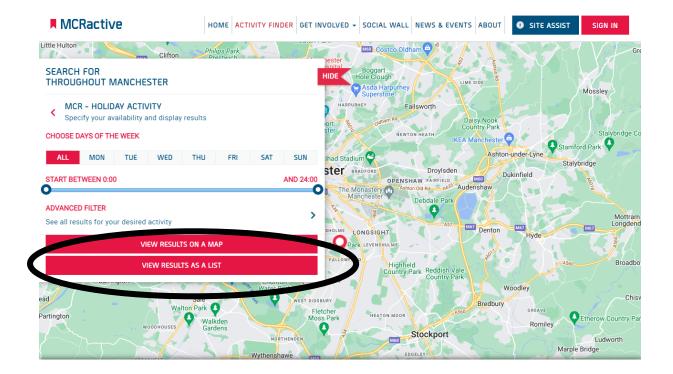

## Go to https://www.mcractive.com/find-activity

| MCRactive                                                                                | HOME ACTIVITY FINDER | GET INVOLVED - SOCIAL WALL NEW                                    |                                    | E ASSIST SIGN IN |
|------------------------------------------------------------------------------------------|----------------------|-------------------------------------------------------------------|------------------------------------|------------------|
| SEARCH FOR EVENTS<br>THROUGHOUT MANCHESTER                                               | Drachurch            | HIDE Boggart<br>HIDE Hole Clough<br>Adda Harpurhey<br>Systemstore |                                    |                  |
| <ul> <li>SEARCH BY CATEGORY</li> <li>Choose a Category and Location to Beging</li> </ul> | 1                    | HABPURHEY Failswo                                                 |                                    |                  |
| MCR - Holiday Activity                                                                   |                      | ihad Stadium                                                      |                                    |                  |
| Rusholme, Manchester M14 7NA, UK                                                         | 🌻 Use My Lo          | X OPENSHAW<br>The Monastery Astronoma A                           |                                    |                  |
| Within 1 Mile                                                                            |                      | SHOLME LONGSIGHT                                                  |                                    |                  |
| SEARCH                                                                                   |                      | Highfield<br>Country Park                                         |                                    |                  |
| artington                                                                                |                      | EST DIDEBURY<br>Filtcher<br>Moss Park<br>HEATON MOOR              | Woodley<br>Bredbury<br>crea<br>Ror |                  |