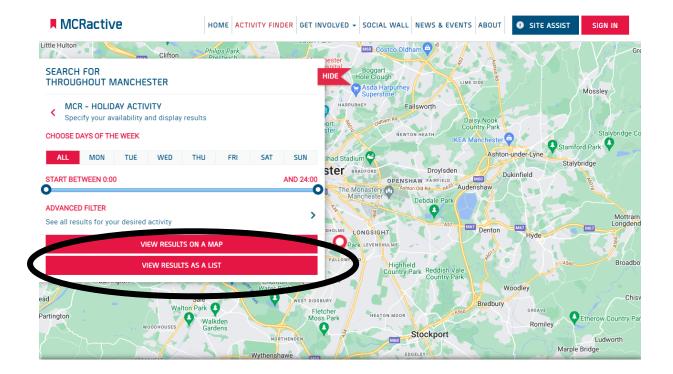

|                                    |                  |
| Within 1 Mile                                                                            |                      | SHOLME LONGSIGHT                                                  |                                    |                  |
| SEARCH                                                                                   |                      | Highfield<br>Country Park                                         |                                    |                  |
| artington                                                                                |                      | EST DIDEBURY<br>Filtcher<br>Moss Park<br>HEATON MOOR              | Woodley<br>Bredbury<br>crea<br>Ror |                  |





| MCRactive HOME                                                                                                                                     | ACTIVITY FINDER GET INVOLVED - SO                                                                                                    | CIAL WALL NEWS & EVENTS ABO T                                                                                                                                            | SITE ASSIST SI N IN          |
|----------------------------------------------------------------------------------------------------------------------------------------------------|--------------------------------------------------------------------------------------------------------------------------------------|-------------------------