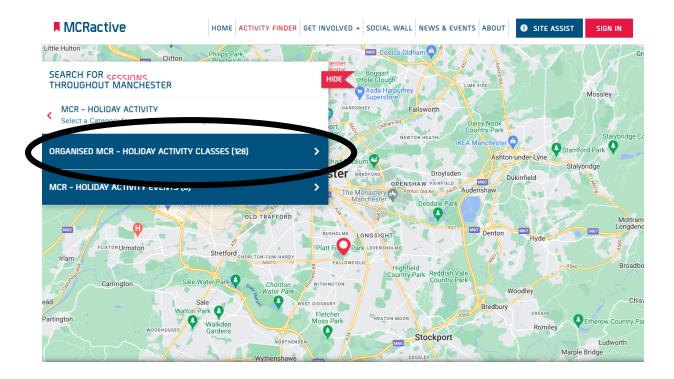

|                                    |                  |
| Within 1 Mile                                                                            |                      | SHOLME LONGSIGHT                                                  |                                    |                  |
| SEARCH                                                                                   |                      | Highfield<br>Country Park                                         |                                    |                  |
| artington                                                                                |                      | EST DIDEBURY<br>Filtcher<br>Moss Park<br>HEATON MOOR              | Woodley<br>Bredbury<br>crea<br>Ror |                  |





| MCRactive HOME                                                                                                                                     | ACTIVITY FINDER GET INVOLVED - SO                                                                                                    | CIAL WALL NEWS & EVENTS ABO T                                                                                                                                            | SITE ASSIST SI N IN          |
|----------------------------------------------------------------------------------------------------------------------------------------------------|--------------------------------------------------------------------------------------------------------------------------------------|-----------------------