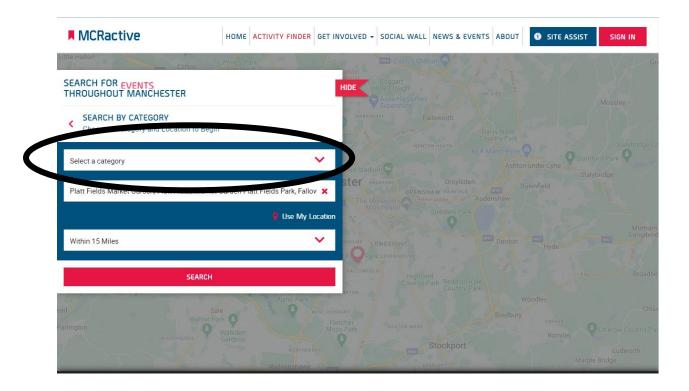

## MCRactive

## Go to https://www.mcractive.com/find-activity











| MCRactive                                                                                | HOME ACTIVITY FINDER | GET INVOLVED - SOCIAL WALL NEW                                    |                                    | E ASSIST SIGN IN |
|------------------------------------------------------------------------------------------|----------------------|-------------------------------------------------------------------|------------------------------------|------------------|
| SEARCH FOR EVENTS<br>THROUGHOUT MANCHESTER                                               | Drachurch            | HIDE Boggart<br>HIDE Hole Clough<br>Adda Harpurhey<br>Systemstore |                                    |                  |
| <ul> <li>SEARCH BY CATEGORY</li> <li>Choose a Category and Location to