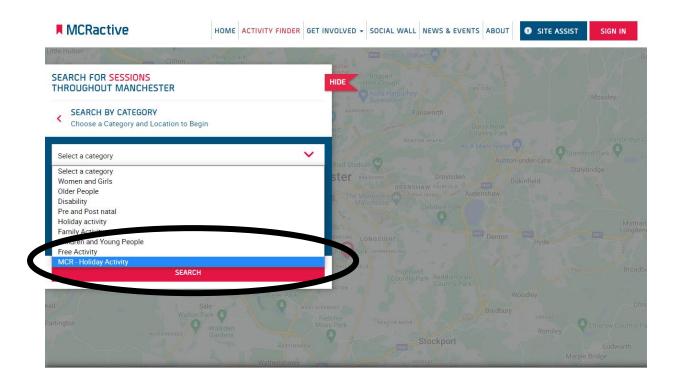

## MCRactive

## Go to https://www.mcractive.com/find-activity











| MCRactive                                                                                | HOME ACTIVITY FINDER | GET INVOLVED - SOCIAL WALL NEW                                    |                                    | E ASSIST SIGN IN |
|------------------------------------------------------------------------------------------|----------------------|-------------------------------------------------------------------|------------------------------------|------------------|
| SEARCH FOR EVENTS<br>THROUGHOUT MANCHESTER                                               | Drachurch            | HIDE Boggart<br>HIDE Hole Clough<br>Adda Harpurhey<br>Systemstore |                                    |                  |
| <ul> <li>SEARCH BY CATEGORY</li> <li>Choose a Category and Location to B