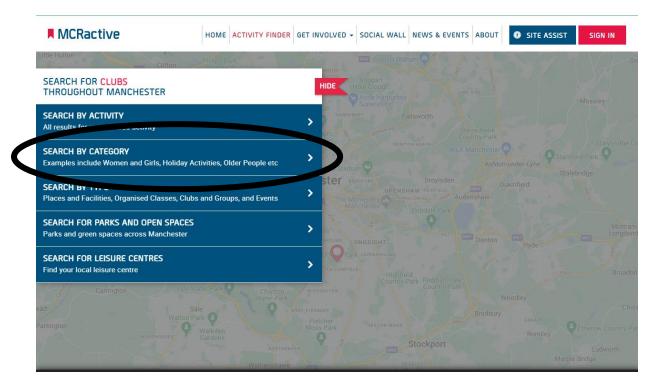

## Go to https://www.mcractive.com/find-activity

| MCRactive                                                                                | HOME ACTIVITY FINDER | GET INVOLVED - SOCIAL WALL NEW                                    |                                    | E ASSIST SIGN IN |
|------------------------------------------------------------------------------------------|----------------------|-------------------------------------------------------------------|------------------------------------|------------------|
| SEARCH FOR EVENTS<br>THROUGHOUT MANCHESTER                                               | Drachurch            | HIDE Boggart<br>HIDE Hole Clough<br>Adda Harpurhey<br>Systemstore |                                    |                  |
| <ul> <li>SEARCH BY CATEGORY</li> <li>Choose a Category and Location to Beging</li> </ul> | 1                    | HABPURHEY Failswo                                                 |                                    |                  |
| MCR - Holiday Activity                                                                   |                      | wihad Stadium                                                     |                                    |                  |
| Rusholme, Manchester M14 7NA, UK                                                         | 🍳 Use My Lo          | X OPENSHAW<br>The Monastery Astronoma A                           |                                    |                  |
| Within 1 Mile                                                                            |                      | SHOLME LONGSIGHT                                                  |                                    |                  |
| SEARCH                                                                                   |                      | Highfield<br>Country Park                                         |                                    |                  |
| artington                                                                                |                      | EST DIDEBURY<br>Filtcher<br>Moss Park<br>HEATON MOOR              | Woodley<br>Bredbury<br>crea<br>Ror |                  |