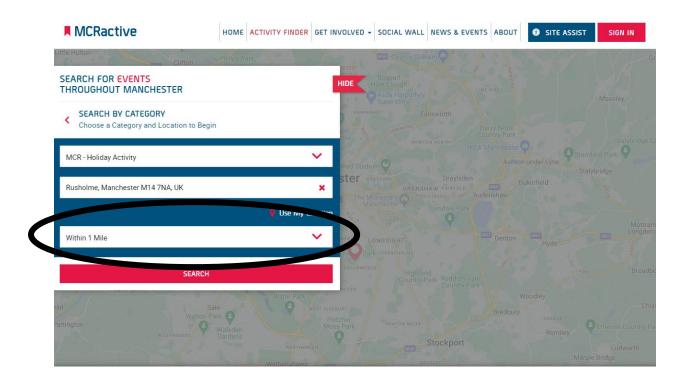

## Go to https://www.mcractive.com/find-activity

| MCRactive                                                                                | HOME ACTIVITY FINDER | GET INVOLVED - SOCIAL WALL NEW                                    |                                    | E ASSIST SIGN IN |
|------------------------------------------------------------------------------------------|----------------------|-------------------------------------------------------------------|------------------------------------|------------------|
| SEARCH FOR EVENTS<br>THROUGHOUT MANCHESTER                                               | Drachurch            | HIDE Boggart<br>HIDE Hole Clough<br>Adda Harpurhey<br>Systemstore |                                    |                  |
| <ul> <li>SEARCH BY CATEGORY</li> <li>Choose a Category and Location to Beging</li> </ul> | 1                    | HABPURHEY Failswo                                                 |                                    |                  |
| MCR - Holiday Activity                                                                   |                      | wihad Stadium                                                     |                                    |                  |
| Rusholme, Manchester M14 7NA, UK                                                         | 🍳 Use My Lo          | X OPENSHAW<br>The Monastery Astronoma A                           |                                    |                  |
| Within 1 Mile                                                                            |                      | SHOLME LONGSIGHT                                                  |                                    |                  |
| SEARCH                                                                                   |                      | Highfield<br>Country Park                                         |                                    |                  |
| artington                                                                                |                      | EST DIDEBURY<br>Filtcher<br>Moss Park<br>HEATON MOOR              | Woodley<br>Bredbury<br>crea<br>Ror |                  |