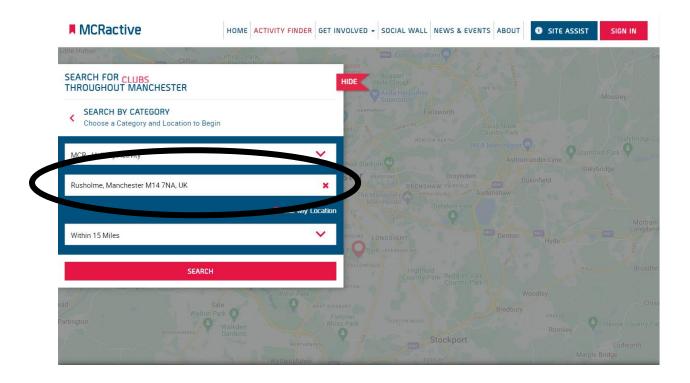

## MCRactive

## Go to https://www.mcractive.com/find-activity











| MCRactive                                                                                | HOME ACTIVITY FINDER | GET INVOLVED - SOCIAL WALL NEW                                    |                                    | E ASSIST SIGN IN |
|------------------------------------------------------------------------------------------|----------------------|-------------------------------------------------------------------|------------------------------------|------------------|
| SEARCH FOR EVENTS<br>THROUGHOUT MANCHESTER                                               | Drachurch            | HIDE Boggart<br>HIDE Hole Clough<br>Adda Harpurhey<br>Systemstore |                                    |                  |
| <ul> <li>SEARCH BY CATEGORY</li> <li>Choose a Category and Location to Beg