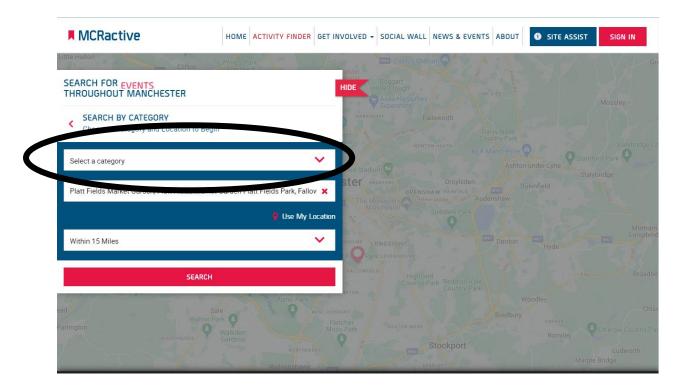

## MCRactive

## Go to https://www.mcractive.com/find-activity

| MCRactive                                                                                | HOME ACTIVITY FINDER | GET INVOLVED - SOCIAL WALL NEW                                    |                                    | E ASSIST SIGN IN |
|------------------------------------------------------------------------------------------|----------------------|-------------------------------------------------------------------|------------------------------------|------------------|
| SEARCH FOR EVENTS<br>THROUGHOUT MANCHESTER                                               | Drachurch            | HIDE Boggart<br>HIDE Hole Clough<br>Adda Harpurhey<br>Systemstore |                                    |                  |
| <ul> <li>SEARCH BY CATEGORY</li> <li>Choose a Category and Location to Beging</li> </ul> | 1                    | HABPURHEY Failswo                                                 |                                    |                  |
| MCR - Holiday Activity                                                                   |                      | ihad Stadium                                                      |                                    |                  |
| Rusholme, Manchester M14 7NA, UK                                                         | 🍳 Use My Lo          | X OPENSHAW<br>The Monastery Astronoma A                           |                                    |                  |
| Within 1 Mile                                                                            |                      | SHOLME LONGSIGHT                                                  |                                    |                  |
| SEARCH                                                                                   |                      | Highfield<br>Country Park                                         |                                    |                  |
| artington                                                                                |                      | EST DIDEBURY<br>Fischer<br>Moss Park<br>HEATON MOOR               | Woodley<br>Bredbury<br>crea<br>Ror |                  |