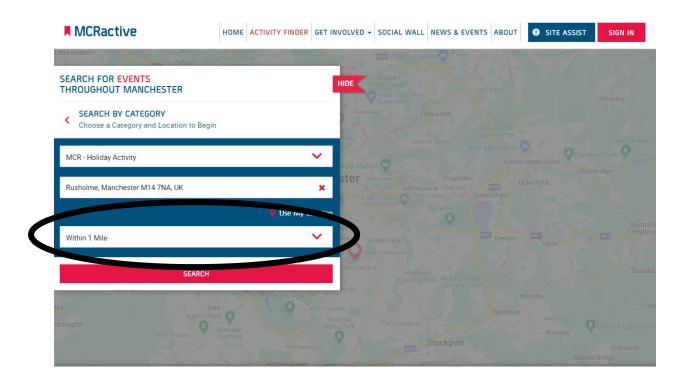

## Go to https://www.mcractive.com/find-activity

| MCRactive                                                                                | HOME ACTIVITY FINDER | GET INVOLVED - SOCIAL WALL NEW                                    |                                    | E ASSIST SIGN IN |
|------------------------------------------------------------------------------------------|----------------------|-------------------------------------------------------------------|------------------------------------|------------------|
| SEARCH FOR EVENTS<br>THROUGHOUT MANCHESTER                                               | Drachurch            | HIDE Boggart<br>HIDE Hole Clough<br>Adda Harpurhey<br>Systemstore |                                    |                  |
| <ul> <li>SEARCH BY CATEGORY</li> <li>Choose a Category and Location to Beging</li> </ul> | 1                    | HABPURHEY Failswo                                                 |                                    |                  |
| MCR - Holiday Activity                                                                   |                      | ihad Stadium                                                      |                                    |                  |
| Rusholme, Manchester M14 7NA, UK                                                         | 🍳 Use My Lo          | X OPENSHAW<br>The Monastery Astronoma A                           |                                    |                  |
| Within 1 Mile                                                                            |                      | SHOLME LONGSIGHT                                                  |                                    |                  |
| SEARCH                                                                                   |                      | Highfield<br>Country Park                                         |                                    |                  |
| artington                                                                                |                      | EST DIDEBURY<br>Fischer<br>Moss Park<br>HEATON MOOR               | Woodley<br>Bredbury<br>crea<br>Ror |                  |