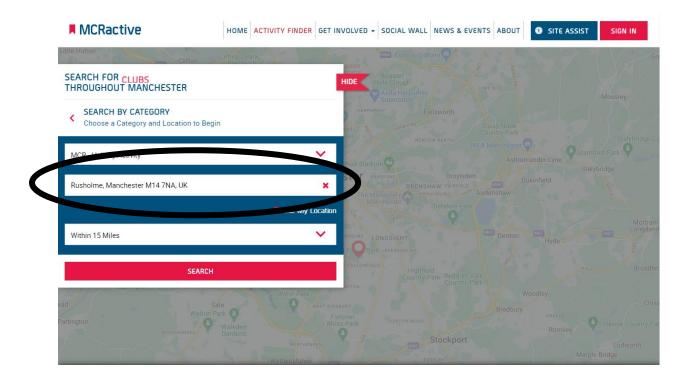

## MCRactive

## Go to https://www.mcractive.com/find-activity

| MCRactive                                                                                | HOME ACTIVITY FINDER | GET INVOLVED - SOCIAL WALL NEW                                    |                                    | E ASSIST SIGN IN |
|------------------------------------------------------------------------------------------|----------------------|-------------------------------------------------------------------|------------------------------------|------------------|
| SEARCH FOR EVENTS<br>THROUGHOUT MANCHESTER                                               | Drachurch            | HIDE Boggart<br>HIDE Hole Clough<br>Adda Harpurhey<br>Systemstore |                                    |                  |
| <ul> <li>SEARCH BY CATEGORY</li> <li>Choose a Category and Location to Beging</li> </ul> | 1                    | HABPURHEY Failswo                                                 |                                    |                  |
| MCR - Holiday Activity                                                                   |                      | ihad Stadium                                                      |                                    |                  |
| Rusholme, Manchester M14 7NA, UK                                                         | 🍳 Use My Lo          | X OPENSHAW<br>The Monastery Astronoma A                           |                                    |                  |
| Within 1 Mile                                                                            |                      | SHOLME LONGSIGHT                                                  |                                    |                  |
| SEARCH                                                                                   |                      | Highfield<br>Country Park                                         |                                    |                  |
| artington                                                                                |                      | EST DIDEBURY<br>Fischer<br>Moss Park<br>HEATON MOOR               | Woodley<br>Bredbury<br>crea<br>Ror |                  |