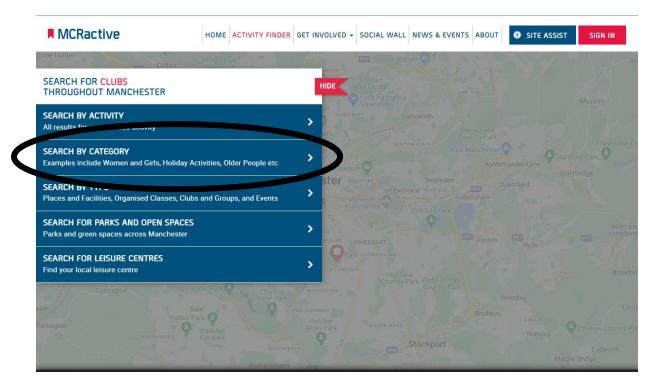

## MCRactive

## Go to https://www.mcractive.com/find-activity

| MCRactive                                                                                | HOME ACTIVITY FINDER | GET INVOLVED - SOCIAL WALL NEW                                    |                                    | E ASSIST SIGN IN |
|------------------------------------------------------------------------------------------|----------------------|-------------------------------------------------------------------|------------------------------------|------------------|
| SEARCH FOR EVENTS<br>THROUGHOUT MANCHESTER                                               | Drachurch            | HIDE Boggart<br>HIDE Hole Clough<br>Adda Harpurhey<br>Systemstore |                                    |                  |
| <ul> <li>SEARCH BY CATEGORY</li> <li>Choose a Category and Location to Beging</li> </ul> | 1                    | HABPURHEY Failswo                                                 |                                    |                  |
| MCR - Holiday Activity                                                                   |                      | ihad Stadium                                                      |                                    |                  |
| Rusholme, Manchester M14 7NA, UK                                                         | 🍳 Use My Lo          | X OPENSHAW<br>The Monastery Astronoma A                           |                                    |                  |
| Within 1 Mile                                                                            |                      | SHOLME LONGSIGHT                                                  |                                    |                  |
| SEARCH                                                                                   |                      | Highfield<br>Country Park                                         |                                    |                  |
| artington                                                                                |                      | EST DIDEBURY<br>Fischer<br>Moss Park<br>HEATON MOOR               | Woodley<br>Bredbury<br>crea<br>Ror |                  |