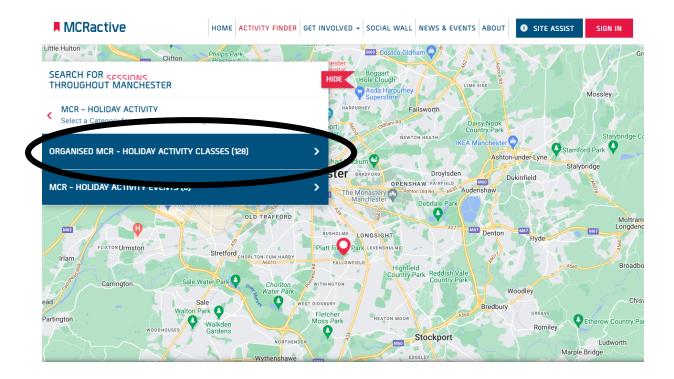

|                                    |                  |
| Within 1 Mile                                                                            |                      | SHOLME LONGSIGHT                                                  |                                    |                  |
| SEARCH                                                                                   |                      | Highfield<br>Country Park                                         |                                    |                  |
| artington                                                                                |                      | EST DIDEBURY<br>Fischer<br>Moss Park<br>HEATON MOOR               | Woodley<br>Bredbury<br>crea<br>Ror |                  |





| MCRactive HOME                                                                                                                                     | ACTIVITY FINDER GET INVOLVED - SO                                                                                                    | CIAL WALL NEWS & EVENTS ABO T                                                                                                                                            | SITE ASSIST SI N IN          |
|----------------------------------------------------------------------------------------------------------------------------------------------------|--------------------------------------------------------------------------------------------------------------------------------------|-----------------------