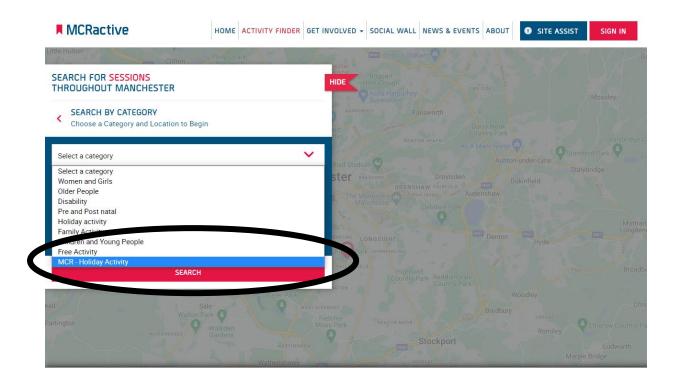

## MCRactive

## Go to https://www.mcractive.com/find-activity

| MCRactive                                                                                | HOME ACTIVITY FINDER | GET INVOLVED - SOCIAL WALL NEW                                    |                                    | E ASSIST SIGN IN |
|------------------------------------------------------------------------------------------|----------------------|-------------------------------------------------------------------|------------------------------------|------------------|
| SEARCH FOR EVENTS<br>THROUGHOUT MANCHESTER                                               | Drachurch            | HIDE Boggart<br>HIDE Hole Clough<br>Adda Harpurhey<br>Systemstore |                                    |                  |
| <ul> <li>SEARCH BY CATEGORY</li> <li>Choose a Category and Location to Beging</li> </ul> | 1                    | HABPURHEY Failswo                                                 |                                    |                  |
| MCR - Holiday Activity                                                                   |                      | ihad Stadium                                                      |                                    |                  |
| Rusholme, Manchester M14 7NA, UK                                                         | 🍳 Use My Lo          | X OPENSHAW<br>The Monastery Astronoma A                           |                                    |                  |
| Within 1 Mile                                                                            |                      | SHOLME LONGSIGHT                                                  |                                    |                  |
| SEARCH                                                                                   |                      | Highfield<br>Country Park                                         |                                    |                  |
| artington                                                                                |                      | EST DIDEBURY<br>Fischer<br>Moss Park<br>HEATON MOOR               | Woodley<br>Bredbury<br>crea<br>Ror |                  |