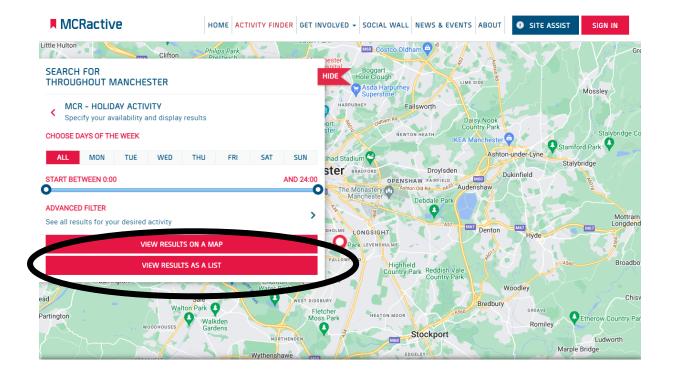

|                                    |                  |
| Within 1 Mile                                                                            |                      | SHOLME LONGSIGHT                                                  |                                    |                  |
| SEARCH                                                                                   |                      | Highfield<br>Country Park                                         |                                    |                  |
| artington                                                                                |                      | EST DIDEBURY<br>Fischer<br>Moss Park<br>HEATON MOOR               | Woodley<br>Bredbury<br>crea<br>Ror |                  |





| MCRactive HOME                                                                                                                                     | ACTIVITY FINDER GET INVOLVED - SO                                                                                                    | CIAL WALL NEWS & EVENTS ABO T                                                                                                                                            | SITE ASSIST SI N IN          |
|----------------------------------------------------------------------------------------------------------------------------------------------------|--------------------------------------------------------------------------------------------------------------------------------------|-------------------------